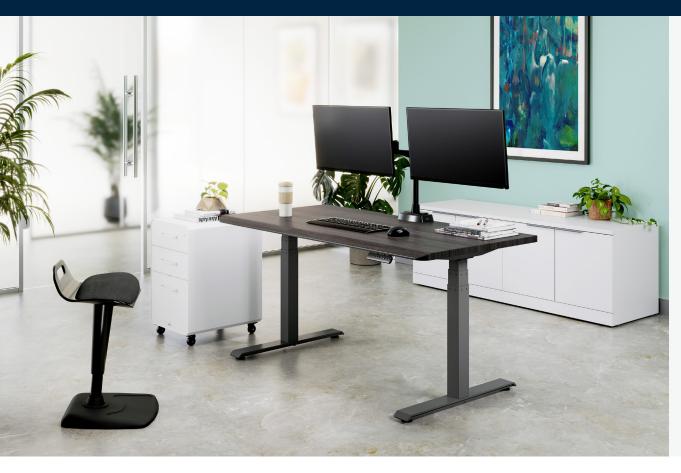

# **Electric Standing Desk with ComfortEdge™ 60x30**

## **Innovative Edge**

The desk's contoured front ComfortEdge™ slopes softly downward, creating comfortable rest points for forearms, elbows, and wrists.

#### **Seamless Sit-to-Stand**

Take your work to new heights — between 25" and  $50 \frac{1}{2}$ " — with 3-tier legs, a whisper-quiet motor, and an easy-to-use control panel.

### **Additional Details**

- Rear Indentation for Cable Management
- Easy-to-Clean 3D Laminate-Wrapped Desktop
- 4 Programmable Height Settings
- Supports up to 200 lb (90.72 kg)
- UL962 Listed, UL Certified to BIFMA Standards, and Greenguard and Greenguard Gold Certified