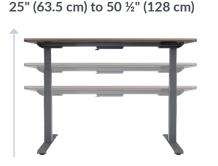

#### **Seamless Sit-to-Stand**

Take your work to new heights — between 25" and  $50 \frac{1}{2}$ " — with 3-tier legs, a whisper-quiet motor, and an easy-to-use control panel.