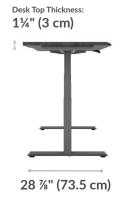

## **Innovative Edge**

The desk's contoured front ComfortEdge™ slopes softly downward, creating comfortable rest points for forearms, elbows, and wrists.

### **Additional Details**

- Rear Indentation for Cable Management
- Easy-to-Clean 3D Laminate-Wrapped Desktop
- 4 Programmable Height Settings
- Supports up to 200 lb (90.72 kg)
- UL962 Listed, UL Certified to BIFMA Standards, and Greenguard and Greenguard Gold Certified