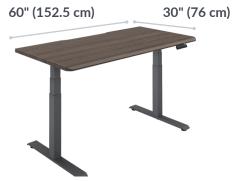

sk with ComfortEdge™ 60x30**





## **Innovative Edge**

The desk's contoured front ComfortEdge™ slopes softly downward, creating comfortable rest points for forearms, elbows, and wrists.

# **Swift Setup**

With a pre-installed frame and slide-and-lock leg assembly, putting this desk together is easier than connecting to a new Wi-Fi network.

#### **Seamless Sit-to-Stand**

Take your work to new heights — between 25" and  $50 \frac{1}{2}$ " — with 3-tier legs, a whisper-quiet motor, and an easy-to-use control panel.

### **Additional Details**

- Rear Indentation for Cable Management
- Easy-to-Clean 3D Laminate-Wrapped Desktop
- 4 Programmable Height Settings
- Supports up to 200 lb (90.72 kg)
- UL962 Listed, UL Certified to BIFMA Standards, and Greenguard and Greenguard Gold Certified